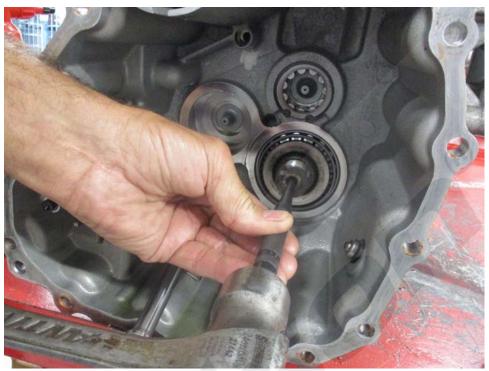

#### STEP 1

Remove the diff assembly and the pinion from the transmission (see DMS-00-0018 for details).

#### STEP 2

With the pinion removed, knock the two seals through from the transmission side, taking care not to damage the bores of the transmission housing. Clear out the oil weep hole.