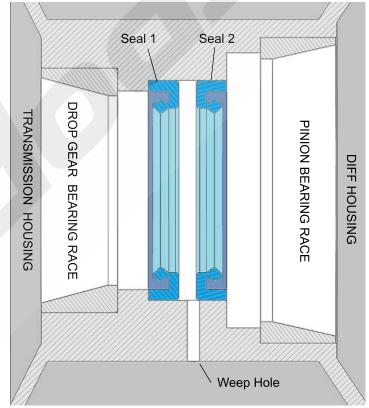

#### STEP 2

With the pinion removed, knock the two seals through from the transmission side, taking care not to damage the bores of the transmission housing. Clear out the oil weep hole.

#### STEP 3

The replacement seals are not directional - both seals are identical.

Install the first seal - and drive home to the bottom of the bore. See image below for the correct direction.

Install the second seal, oriented face-to face with the first - **DO NOT** press seal in too deep. Press the seal until the edge of the seal is flush with the housing. This ensures the weep hole is exposed, allowing any leakage to drain off, and prevent mixing gearbox oil and diff oil.