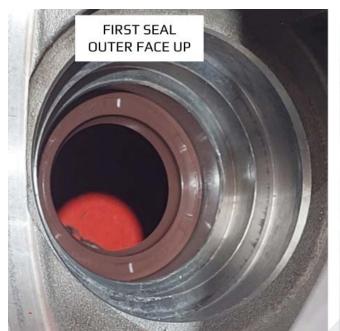

#### STEP 3

The replacement seals are not directional - both seals are identical.

Install the first seal - and drive home to the bottom of the bore. See image below for the correct direction.

Install the second seal, oriented face-to face with the first - **DO NOT** press seal in too deep. Press the seal until the edge of the seal is flush with the housing. This ensures the weep hole is exposed, allowing any leakage to drain off, and prevent mixing gearbox oil and diff oil.