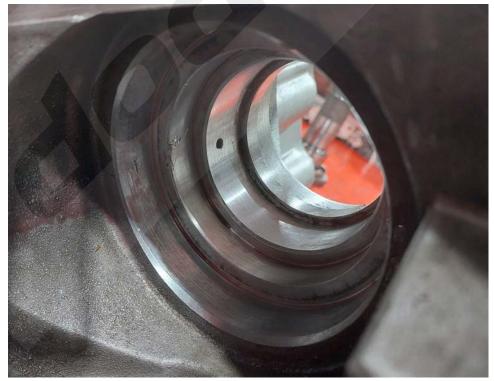

#### STEP 2

With the pinion removed, knock the two seals through from the transmission side, taking care not to damage the bores of the transmission housing. Clear out the oil weep hole.