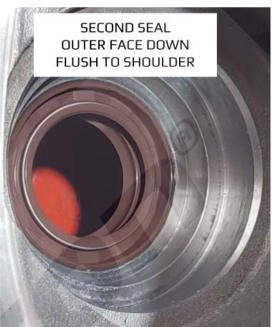

#### STEP 3

The replacement seals are not directional - both seals are identical.

Install the first seal - and drive home to the bottom of the bore. See image below for the correct direction.

Install the second seal, oriented face-to face with the first - **DO NOT** press seal in too deep. Press the seal until the edge of the seal is flush with the housing. This ensures the weep hole is exposed, allowing any leakage to drain off, and prevent mixing gearbox oil and diff oil.