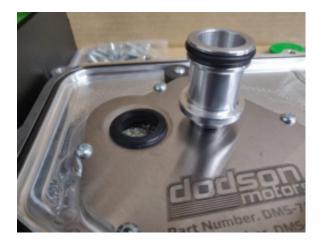

#### STEP 4

Ensure the DMS-1975 Sump O-ring is set in the groove in the DMS sump pan, a little oil on the filter top O-ring is recommended to ease the installation.

#### STEP 5

Line up the filter top into the valve body and press into place.