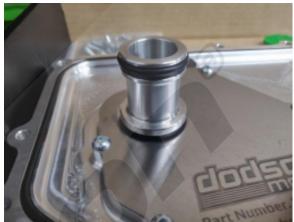

#### STEP 4

Ensure the DMS-1975 Sump O-ring is set in the groove in the DMS sump pan, a little oil on the filter top O-ring is recommended to ease the installation.

#### STEP 5

Line up the filter top into the valve body and press into place.