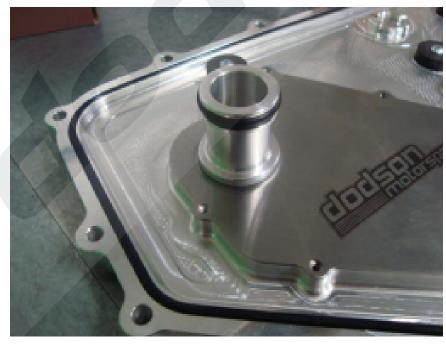

#### STEP 4

Ensure the DMS-1975 Sump O-ring is set in the groove in the DMS sump pan, a little oil on the filter top O-ring is recommended to ease the installation.