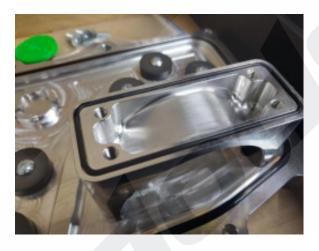

#### STEP 1

Install the Filter Cover and the Gear Shroud onto the sump pan as pictured below

Make sure the gear shroud gets the DMS-1977 O-ring and the 4 DMS-0104 countersunk screws to install.