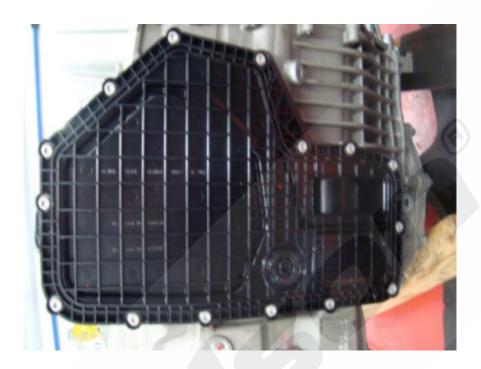

#### STEP 3

Remove the T30 bolts from the transmission sump.

The plastic sump should come off easily.