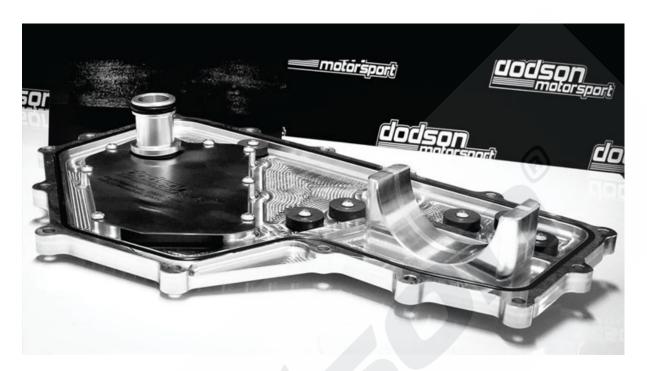

# **DMS-7186 SUMP UPGRADE CONTENTS**

| Item Number | Part Name                            | DMS Code  | Ωty |
|-------------|--------------------------------------|-----------|-----|
| 1           | Transmission Sump                    | DMS-6181  | 1   |
| 2           | Filter Top                           | DMS-6182  | 1   |
| 3           | Filter Cover                         | DMS-6183  | 1   |
| 4           | Gear Shroud                          | DMS-6184  | 1   |
| 5           | Sump O-Ring                          | DMS-1975  | 1   |
| 6           | Filter Top O-Ring                    | DMS-1976  | 1   |
| 7           | Gear Shroud O-ring                   | DMS-1977  | 1   |
| 8           | Sump Filter                          | DMS-2807  | 1   |
| 9           | Magnets                              | DMS-6131* | 6   |
| 10          | Drain Plug                           | DMS-0607  | 1   |
| 11          | Filter Cover/Magnet Bolts (M5x0.8x8) | DMS-0021  | 13  |
| 12          | Sump Bolts (M6x1x25)                 | DMS-0023  | 15  |
| 13          | Gear Shroud Bolts                    | DMS-0104  | 4   |

#### STEP 1

Install the Filter Cover and the Gear Shroud onto the sump pan as pictured below

Make sure the gear shroud gets the DMS-1977 O-ring and the 4 DMS-0104 countersunk screws to install.