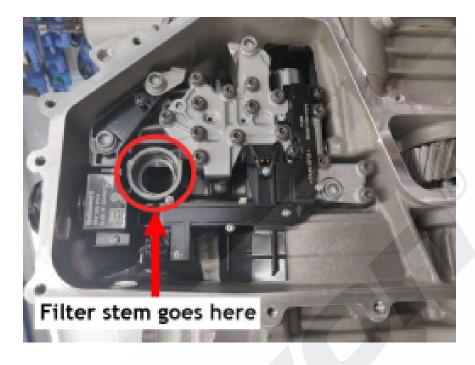

DL800 SUMP INSTALLATION INSTRUCTIONS**

#### STEP 1

Install the Filter Cover and the Gear Shroud onto the sump pan as pictured below

Make sure the gear shroud gets the DMS-1977 O-ring and the 4 DMS-0104 countersunk screws to install.









#### STEP 2

Raise the vehicle and remove the undertrays to get access to the transmission sump.

Drain the fluid from the transmission, being careful to catch all of it if you plan to reuse it.



#### STEP 3

Remove the T30 bolts from the transmission sump.

The plastic sump should come off easily.



#### STEP 4

Ensure the DMS-1975 Sump O-ring is set in the groove in the DMS sump pan, a little oil on the filter top O-ring is recommended to ease the installation.





#### STEP 5

Line up the filter top into the valve body and press into place.



## STEP 6

Fasten all the bolts around the outside to finger tight. Torque the bolts to 12Nm in a star pattern.

#### STEP 7

Tighten the drain plug and torque to 12Nm.







#### STEP 8

Fill the transmission with fluid and carry out a fluid level check procedure. Once completed, re-install the undertrays.



If you have any questions email us at technical@dodsonmotorsport.com