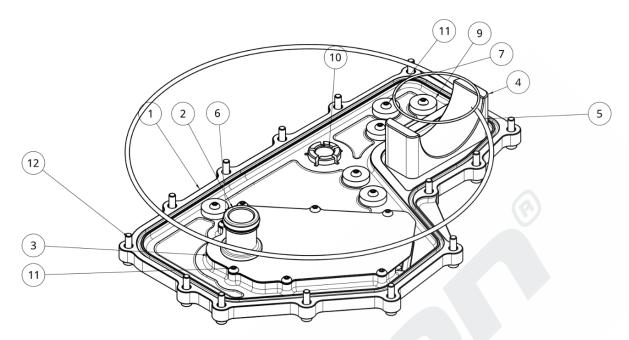

# **DMS-7186 SUMP UPGRADE CONTENTS**

| Item Number | Part Name                            | DMS Code  | Ωty |
|-------------|--------------------------------------|-----------|-----|
| 1           | Transmission Sump                    | DMS-6181  | 1   |
| 2           | Filter Top                           | DMS-6182  | 1   |
| 3           | Filter Cover                         | DMS-6183  | 1   |
| 4           | Gear Shroud                          | DMS-6184  | 1   |
| 5           | Sump O-Ring                          | DMS-1975  | 1   |
| 6           | Filter Top O-Ring                    | DMS-1976  | 1   |
| 7           | Gear Shroud O-ring                   | DMS-1977  | 1   |
| 8           | Sump Filter                          | DMS-2807  | 1   |
| 9           | Magnets                              | DMS-6131* | 6   |
| 10          | Drain Plug                           | DMS-0607  | 1   |
| 11          | Filter Cover/Magnet Bolts (M5x0.8x8) | DMS-0021  | 13  |
| 12          | Sump Bolts (M6x1x25)                 | DMS-0023  | 15  |
| 13          | Gear Shroud Bolts                    | DMS-0104  | 4   |

<sup>\*</sup>Depending on magnet configuration, the kit may include QTY 6 DMS-0018 Washers.