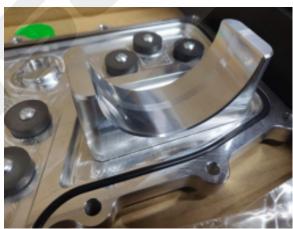

#### STEP 1

Install the Filter Cover and the Gear Shroud onto the sump pan as pictured below

Make sure the gear shroud gets the DMS-1977 O-ring and the 4 DMS-0104 countersunk screws to install.