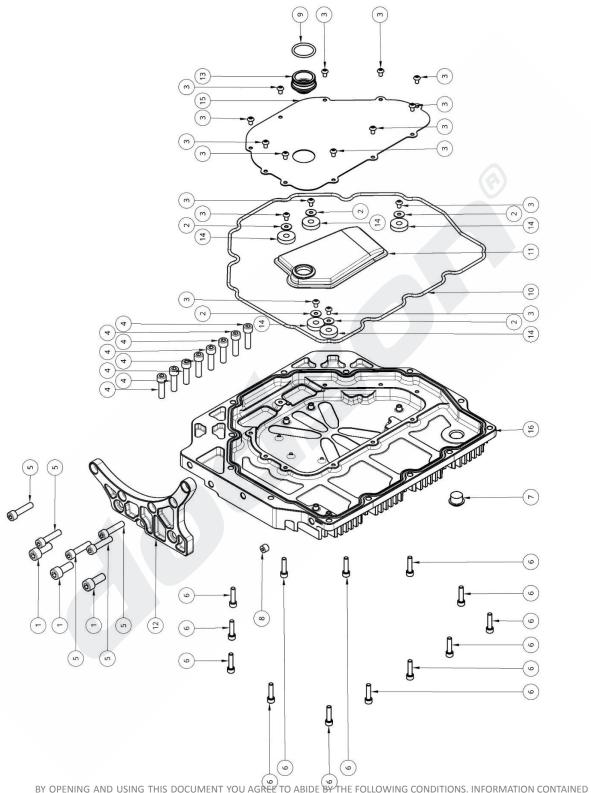

## **PORSCHE PDK 4WD SUMP CONTENTS**

| Part Number | Part Name                              | DMS Code | <b>Q</b> ty |
|-------------|----------------------------------------|----------|-------------|
| 1           | M10 X 25mm SOCKET HEAD CAP SCREW       | DMS-0007 | 3           |
| 2           | M5 X 15mm WASHER                       | DMS-0018 | 5           |
| 3           | M5 X 0.8mm X 8mm BUTTON HEAD SCREW     | DMS-0021 | 15          |
| 4           | M8 X 30mm SOCKET HEAD CAP SCREW        | DMS-0027 | 8           |
| 5           | M8 X 35mm SOCKET HEAD CAP SCREW        | DMS-0028 | 5           |
| 6           | M6 X 1.00 X 25mm SOCKET HEAD CAP SCREW | DMS-0023 | 13          |
| 7           | SLIMLINE ORB PORT PLUG - 8AN           | DMS-0607 | 1           |
| 8           | NPT PLUG 1/8"                          | DMS-0612 | 1           |
| 9           | NITRILE RUBBER O-RING N70 28x3 mm      | DMS-1927 | 1           |
| 10          | NITRILE RUBBER O-RING N70 370x4 mm     | DMS-1928 | 1           |
| 11          | EURO TRANSMISSION SUMP FILTER          | DMS-2807 | 1           |
| 12          | DIFF COVER BRACKET                     | DMS-6129 | 1           |
| 13          | SUMP FILTER TOP                        | DMS-6130 | 1           |
| 14          | 25mm X 8mm X 6mm CERAMIC RING MAGNET   | DMS-6131 | 5           |
| 15          | SUMP FILTER SHEET METAL COVER          | DMS-6132 | 1           |
| 16          | TRANS SUMP                             | DMS-6134 | 1           |