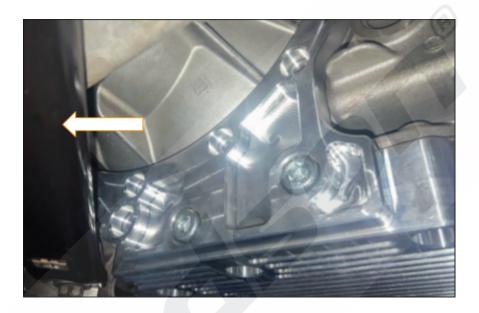

#### STEP 4

Install the side differential cover bracket. You will need to bolt the three M10 bolts into the sump first, then install the five M8x30 bolts into the diff cover bolt locations.

You may need to remove the black support (on the left of the image) to be able to fit the 3rd bolt into the diff cover bracket.