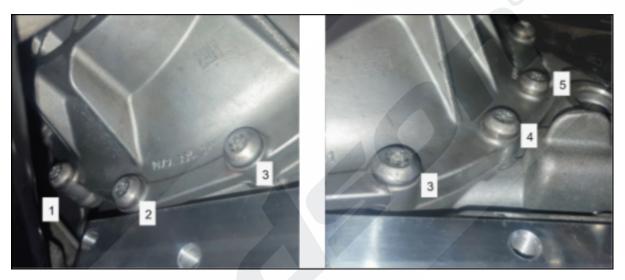

#### STEP 4

Install the side differential cover bracket. You will need to bolt the three M10 bolts into the sump first, then install the five M8x30 bolts into the diff cover bolt locations.

You may need to remove the black support (on the left of the image) to be able to fit the 3rd bolt into the diff cover bracket.

- M10 should be tightened to 20Nm.
- M8 should be tightened to 14Nm.