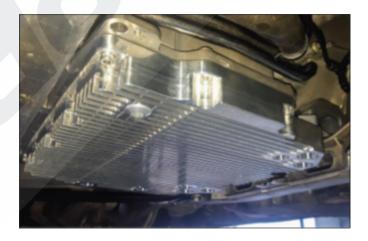

## STEP 3

Install the sump using 13 M6 X 1.00 X 25mm socket head cap screws. Tighten bolts to 12Nm.