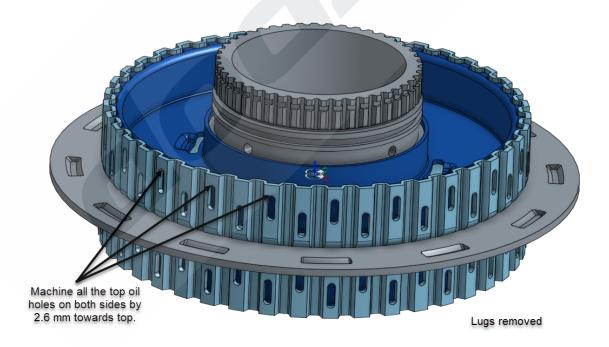

### STEP 2

Machine all the top oil holes towards top by 2.6 mm shown in the images below:

If you have any questions email us at technical@dodsonmotorsport.com