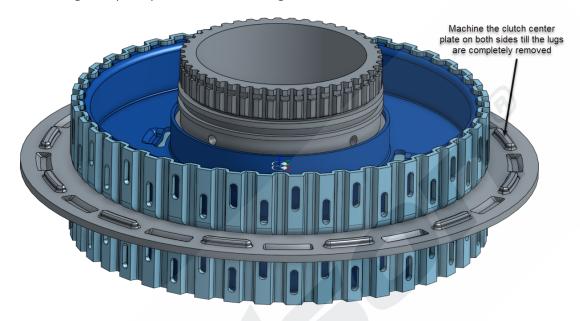

: AKSHAY TAKKAR

**DATE: 26JAN2022** 

RELEASED BY: The DATE: 27JAN2022



## **REVISION UPDATE NOTES**

The following table indicates the changes made in this document since the previous revision. All changes will be indicated by a revision bar in the margin.

If you have any questions email us at technical@dodsonmotorsport.com

| Revision | Date      | Description    |
|----------|-----------|----------------|
| REV.001  | 27JAN2022 | Original issue |

# **IMPORTANT NOTES**

Any important steps that are often missed will be highlighted in Yellow.



### **EVO CLUTCH CORE MACHINING INSTRUCTIONS**

For use with Dodson Motorsport EVO Sportsman Plus clutch, the clutch core must be modified as per following instructions.

### STEP 1

Machine the lugs completely as shown in the images below:



### STEP 2

Machine all the top oil holes towards top by 2.6 mm shown in the images below:



If you have any questions email us at technical@dodsonmotorsport.com